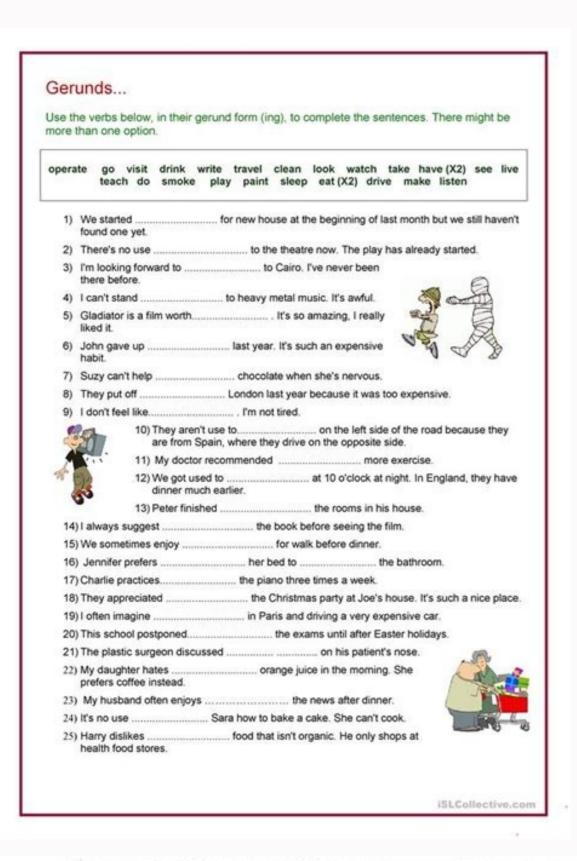

positive.

+10

| NAMING HYDROCARBONS lame the compounds below according to                   | Name                                                                          |
|-----------------------------------------------------------------------------|-------------------------------------------------------------------------------|
| H H H  I I I  H-C-C-C-H  I H H                                              | 5. H H H H H H H H H H H H H H H H H H H                                      |
| 2.  H H H H  I I I I  H - C = C - C - H  I H  H H                           | 6.<br>H CH <sub>3</sub> H<br>       <br>H - C - C - C - H<br>       <br>H H H |
| 3,<br>H - C ≡ C - C - H<br>H                                                | 7.  H H H H H  I I I I I  H - C - C = C - C - C - H  I I  H H                 |
| 4.  H H H CH <sub>3</sub> H I I I I I H - C - C - C - C - H I I I I H H H H | 8. H                                                                          |